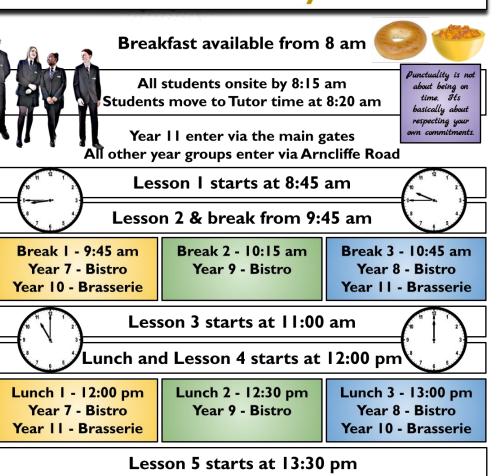

| 5 September<br>2022 | Staff INSET day                                                                                                                                          | All day                                                                                                                  |
|---------------------|----------------------------------------------------------------------------------------------------------------------------------------------------------|--------------------------------------------------------------------------------------------------------------------------|
| 6 September<br>2022 | First day for Y7 - Students<br>can arrive from 8 am via<br>Arncliffe Road<br>First day for Y11 -<br>Students can arrive from 8<br>am via Warmfield Drive | All Y7 & Y11 students must<br>be on site at 8:15 am ready<br>to move at 8:20 am to start<br>their Tutor time at 8:25 am. |
| 7 September<br>2022 | All students in school                                                                                                                                   | All students must be on<br>site at 8:15 am ready to<br>move at 8:20 am to start<br>their Tutor time at 8:25 am.          |