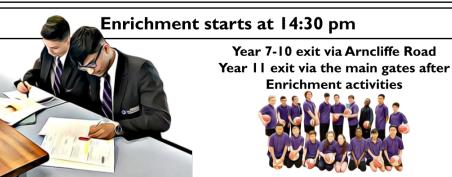

Hand washing facilities are still active around site.

Wearing a mask is a personal choice.

Enrichments to commence 12 September.